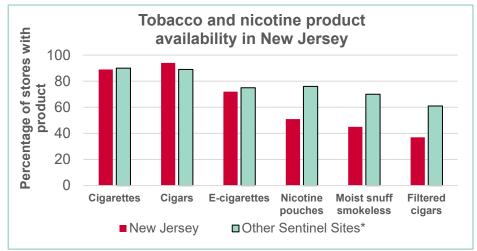

### **Point-Of-Sale Audits**

- Retail audits were collected in 65 New Jersey stores in 10 counties from January 10 - 29, 2024.
- Cigarettes, cigarillos, filtered cigars, electronic nicotine products, nicotine pouches, and moist snuff were available in more than 37% of stores.
- The top e-cigarette brands were JUUL and Lava, available in 68% of stores, followed by Vuse in 53% of stores.